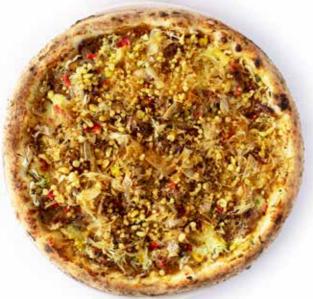

## Okonomiyaki

DAIRY EGG SOY PORK

Shredded cabbage, Succulent pork in Japanese sweet sauce, Bonito flake garnish

740

TOPPING

**Shrimp Topping** 

Full + 150 Rs.

Half + 75 Rs.