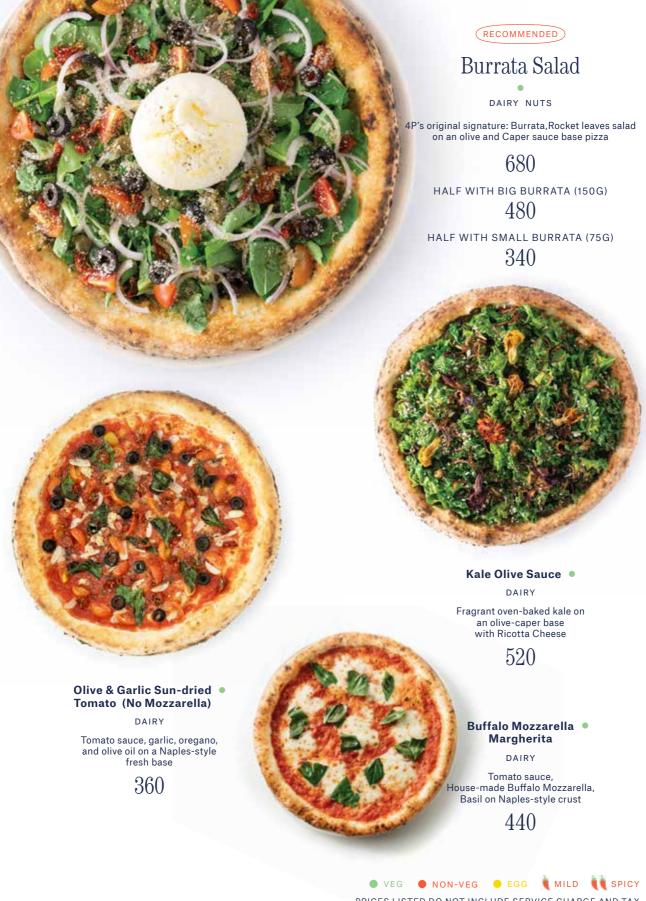

#### RECOMMENDED

#### House-made Burrata Ceviche Salad

DAIRY

Buffalo Burrata with Zesty pickled Jalapenos ceviche dressing