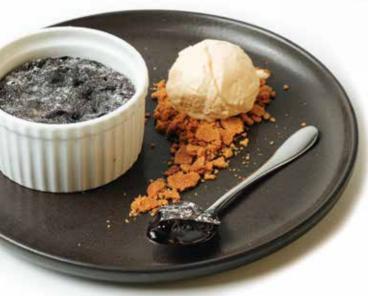

#### Silky Creamy Pudding

DAIRY EGG

The gentle silkiness texture with the rich caramel at the bottom

200

# House-made • Vanilla Ice Cream

DAIRY EGG

Creamy classic vanilla ice cream

180