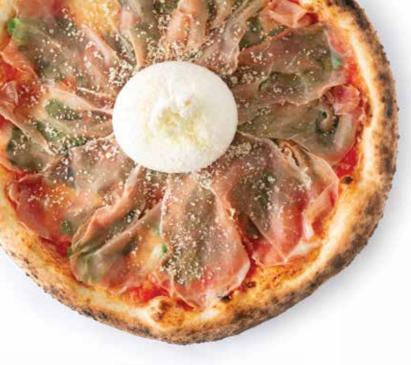

## Burrata Parma Ham Margherita

DAIRY PORK

Parma ham, Freshly House-made Burrata, atop a classic Margherita

1240

HALF WITH BIG BURRATA (150G)

760

HALF WITH SMALL BURRATA (75G) 620