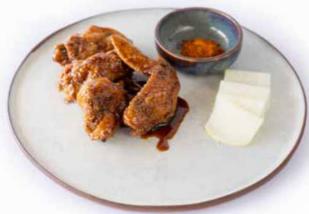

# Chicken Wings - Peri Peri

DAIRY

Succulent chicken wings seasoned with Fiery Peri Peri spices for a spicy kick

390