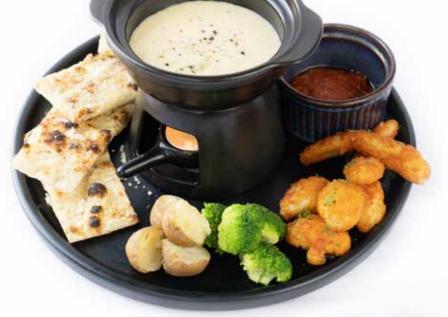

#### 4P's Camembert Cheese Fondue

DAIRY

4 kinds of crispy fried veggies to dip into a rich blend of melted cheeses

520

(L) 20 mins