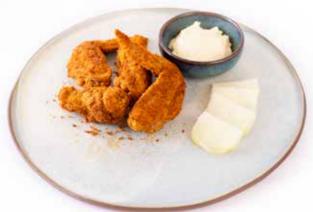

## Chicken Wings - Buffalo

DAIRY EGG

Savor the spiciness and tang of Tabasco-infused chicken, with creamy blue cheese sauce and crisp celery sticks

390