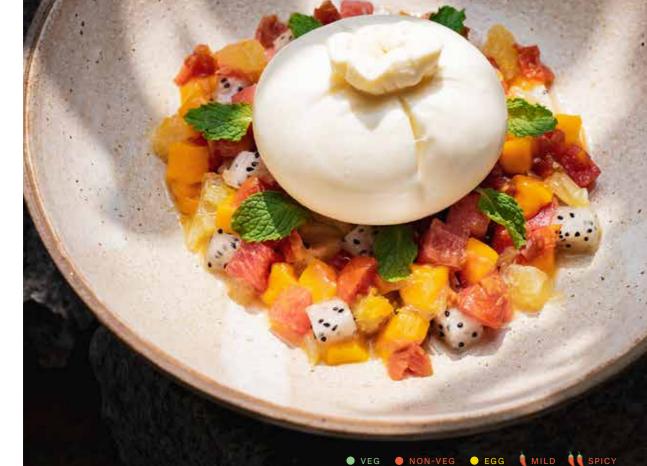

# 4P's Burrata Tropical Fruit Salad

VEG •

DAIRY SOY

Burrata, Fresh fruits, Marinated tomatoes, Fennel dressing, Sweet and Salty blend PARMA HAM

DAIRY PORK

Burrata, Fresh fruits, Parma ham, Fennel dressing, Sweetand Salty blend

380 MEDIUM 420

LARGE LARGE

740 780