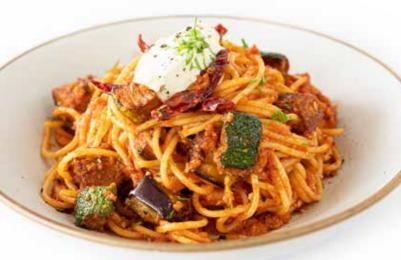

# Shrimp Arrabbiata with House-made Mascarpone Spaghetti

Spicy tomato sauce, Zucchini, Eggplant and House-made Mascarpone Cheese

> SHRIMP • 📢 DAIRY CRUSTACEAN

680