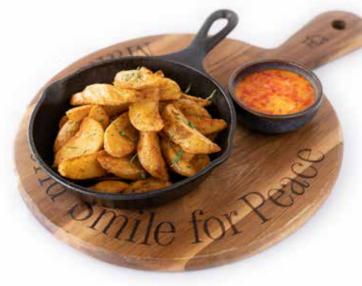

#### Potato Wedges - Peri Peri • 👯

Potato wedges infused with Peri Peri spices for a savory twist

290