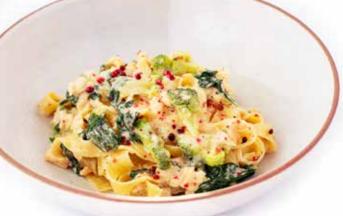

#### Salmon Cream Fettuccine

DAIRY

Salmon cream sauce, Broccoli, Spinach, Topped with aromatic pink pepper