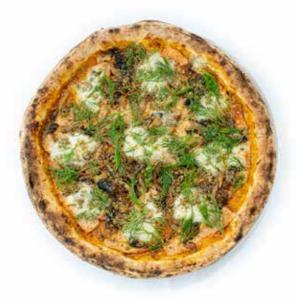

### Salmon Miso Cream • ( with Mushroom

DAIRY SOY

Baked Salmon with Japanese Sweet and Spicy Miso Cream with Mushroom