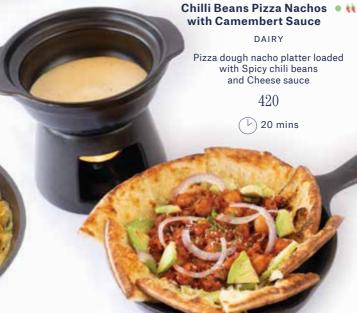

#### 4P's Camembert Cheese Fondue

DAIRY

4 kinds of crispy fried veggies to dip into a rich blend of melted cheeses

520

(L) 20 mins