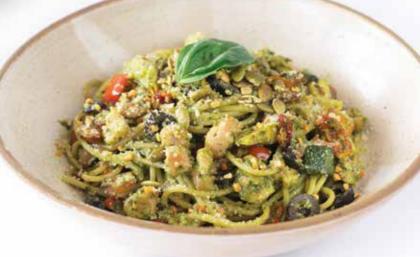

# Chicken Basil Pesto Spaghetti

DAIRY NUTS

Basil and Pine nut pesto, Zucchini, Bell pepper, Olives, Baby corn, Sun-dried tomatoes, Garlic

480

# Shrimp Basil Pesto Spaghetti

DAIRY NUTS CRUSTACEAN

Basil and Pine nut pesto, Zucchini, Bell pepper, Olives, Baby corn, Sun-dried tomatoes, Garlic

# Basil Pesto Spaghetti

DAIRY NUTS

Basil and Pine nut pesto, Zucchini, Bell pepper, Olives, Baby corn, Sun-dried tomatoes, Garlic