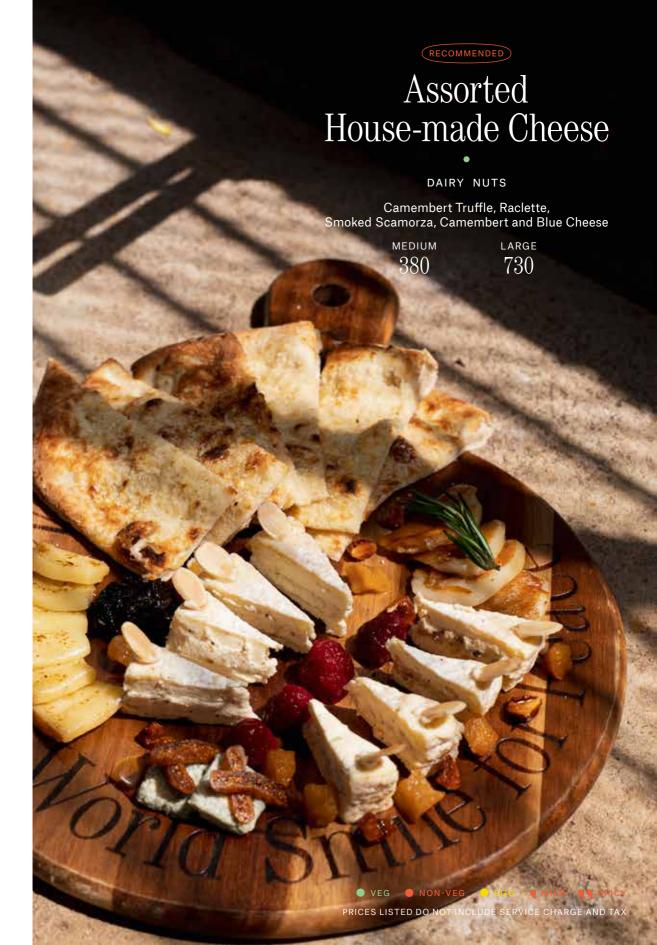

# House-made Cheese

DAIRY

RECOMMENDED

#### Cold Cuts & Cheese Platter

DAIRY NUTS PORK

Parma ham, Salami, Smoked Scamorza, Camembert Truffle, Blue Cheese

880

#### Camembert with Truffle-flavored • Mascarpone

DAIRY NUTS

Layers of creamy Camembert Cheese, Mascarpone, and Truffle essence

290