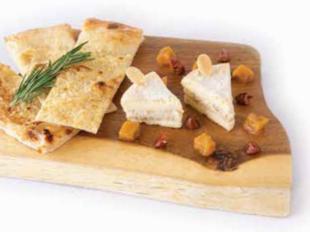

#### Camembert with Truffle-flavored • Mascarpone

DAIRY NUTS

Layers of creamy Camembert Cheese, Mascarpone, and Truffle essence

290