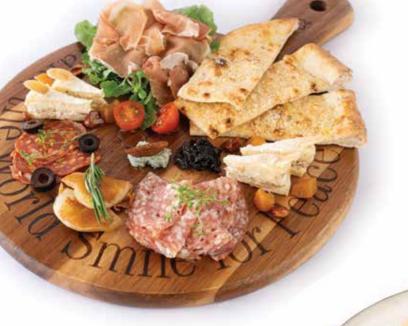

#### Cold Cuts & Cheese Platter

DAIRY NUTS PORK

Parma ham, Salami, Smoked Scamorza, Camembert Truffle, Blue Cheese

880