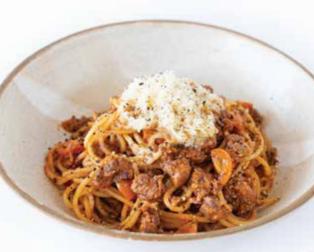

#### Spicy Mutton Bolognege with **Smoked Cheese**

Rich Bolognese sauce with House-made Smoked Scamorza Cheese

680

Chicken Bolognese with **Smoked Cheese** 

Rich Bolognese sauce with House-made Smoked Scamorza Cheese