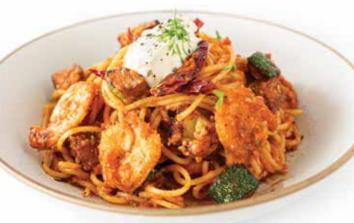

# Shrimp Arrabbiata with House-made Mascarpone Spaghetti

Spicy tomato sauce, Zucchini, Eggplant and House-made Mascarpone Cheese

> SHRIMP • 📢 DAIRY CRUSTACEAN

680