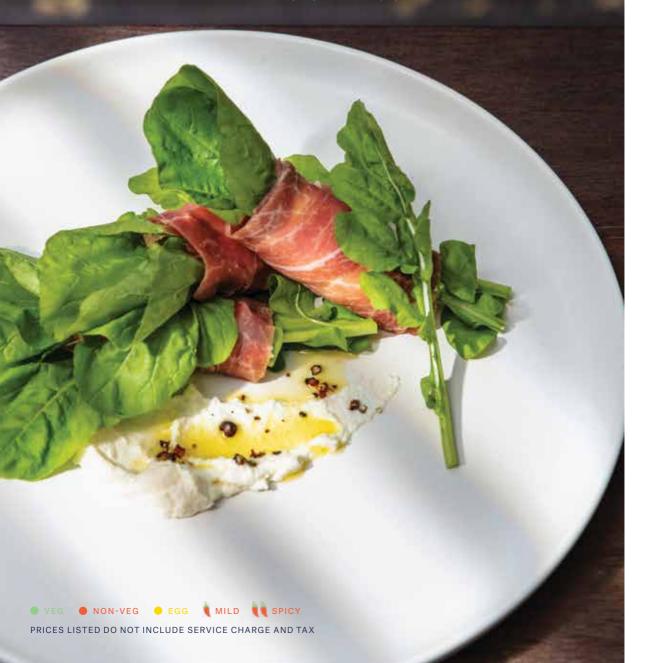

# Appetizers & Salads

DAIRY PORK

Organic rocket leaves, Parma ham, and House-made Ricotta rolls

190/piece

MINIMUM ORDER 2 PIECES