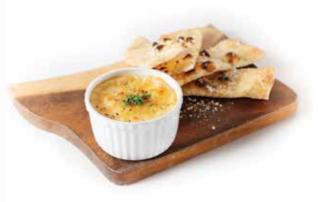

#### 4P's Camembert Cheese Fondue

DAIRY

4 kinds of crispy fried veggies to dip into a rich blend of melted cheeses

520

(L) 20 mins