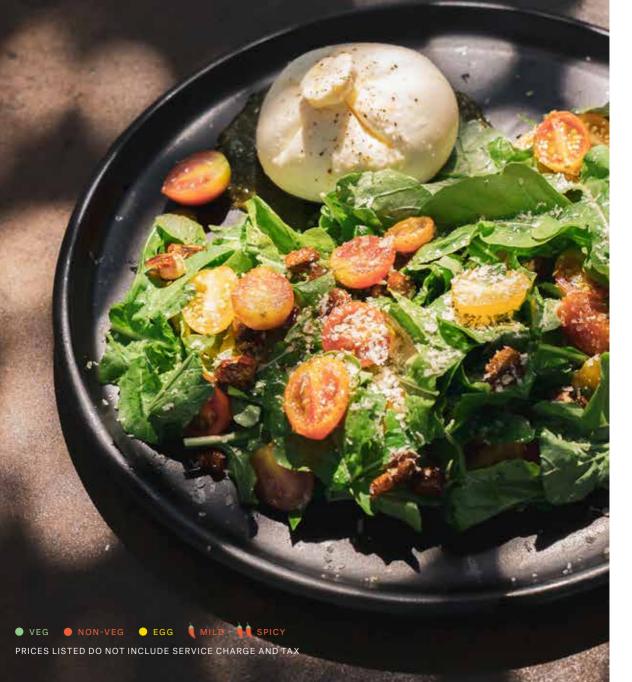

DAIRY NUTS

Buffalo Burrata, Rocket leaves, Caramelized nuts, Cherry tomatoes, Balsamic dressing

#### Caesar Salad

With original caesar dressing, Lettuce, Parmesan, Croutons, Apples, Sun-dried tomatoes, Olive and Nuts

VEG •

DAIRY NUTS

240

CHICKEN • DAIRY NUTS

340