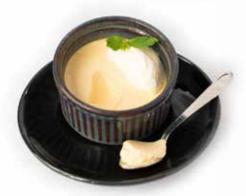

#### Silky Creamy Pudding

DAIRY EGG

The gentle silkiness texture with the rich caramel at the bottom

200