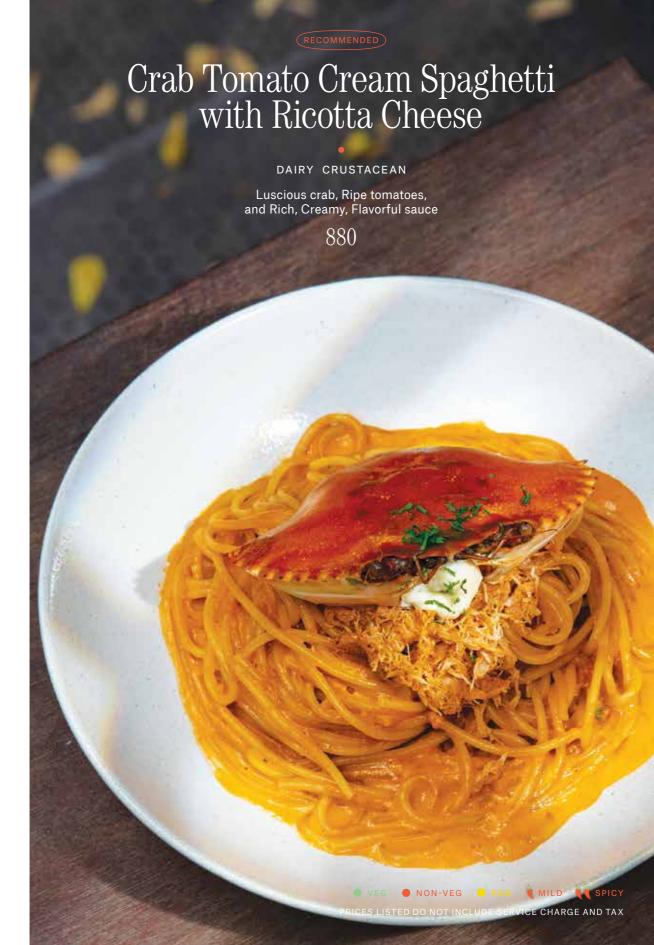

#### Crab Tomato Cream Spaghetti with Ricotta Cheese

DAIRY CRUSTACEAN

Luscious crab, Ripe tomatoes, and Rich, Creamy, Flavorful sauce

880