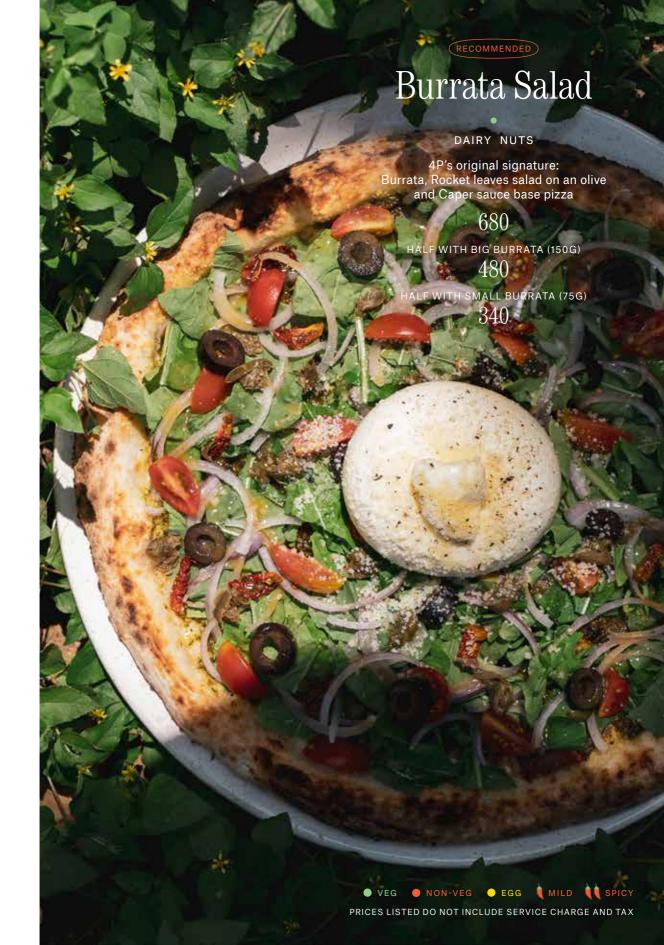

#### RECOMMENDED

#### House-made Burrata Ceviche Salad

DAIRY

Buffalo Burrata with Zesty pickled Jalapenos ceviche dressing