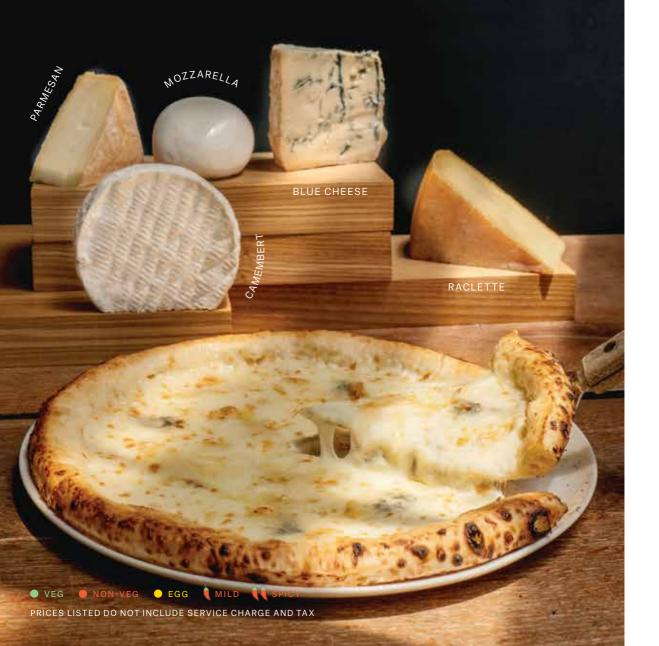

# House-made Cheese

DAIRY

RECOMMENDED

#### 3 CHEESE

HOUSE-MADE BUFFALO MOZZARELLA, PARMESAN, CAMEMBERT CHEESE

460

#### 4 CHEESE 4 CHEESE TOMATO SAUCE

HOUSE-MADE BUFFALO MOZZARELLA, PARMESAN, CAMEMBERT, BLUE CHEESE

520

#### **5 CHEESE**

HOUSE-MADE BUFFALO MOZZARELLA, PARMESAN, CAMEMBERT, BLUE CHEESE, RACLETTE