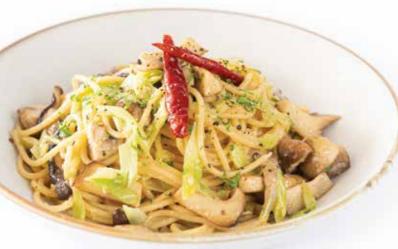

#### Japanese Style Mushroom Peperoncino

DAIRY SOY

Umami-rich mushrooms in Japanese soy and Chili, A unique twist on Peperoncino

550